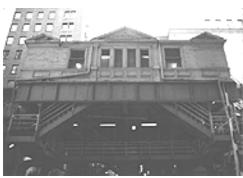

## State/Lake 2

Location: 200 N. State Street

Date in Service: 1895

Built By: Union Elevated Railroad

Current Line: Green Line (Lake-Ashland-East 63rd), Orange

Line (Midway), Brown Line (Ravenswood), Purple Line

(Evanston Express)