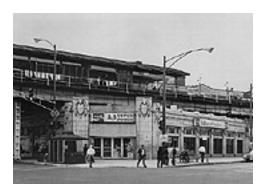

#### Madison/Wabash 1

Location: 2. N. Wabash Avenue

Date in Service:1896

Built By: Union Elevated Railroad

Current Line: Green Line (Lake-Ashland-East 63rd), Orange

Line (Midway), Brown Line (Ravenswood), Purple Line

(Evanston Express)