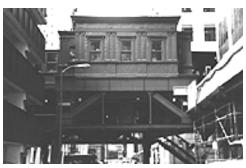

## State/Lake 2

Location: 200 N. State Street

Date in Service: 1895

Built By: Union Elevated Railroad

Current Line: Green Line (Lake-Ashland-East 63rd), Orange

Line (Midway), Brown Line (Ravenswood), Purple Line

(Evanston Express)